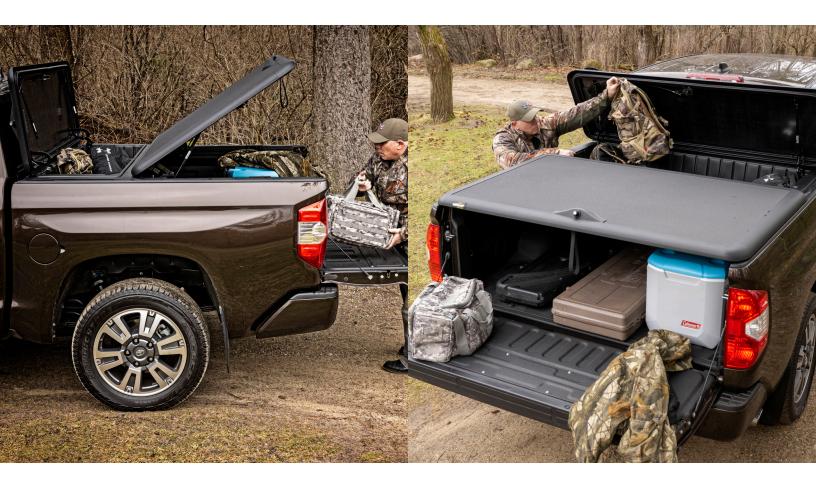

## **Space under box**

Distance to truck box floor 4.5" - 5.0" (depending on the truck make)

Provides for full use of truck box width and length

# Space remaining in open box area

Rear face of the toolbox to the head board 21"

### **Tonneau Cover**

Removal time: 15 minutes

Weight: 52 lbs.