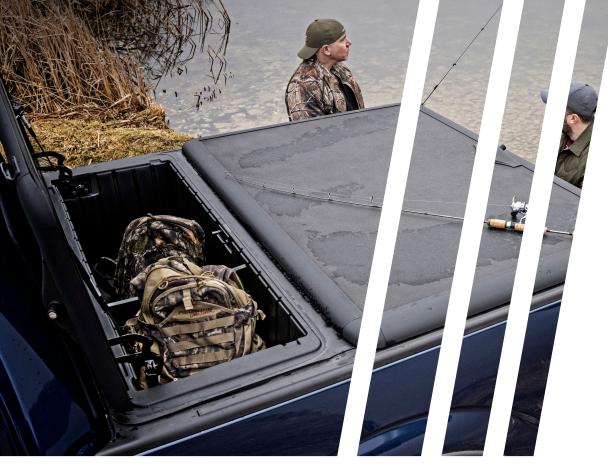

### **Toolbox**

Engineered composite construction

# **Toolbox**

# **Load capacity**

400 lbs.

### **Interior dimensions**

17" wide x 17" tall x 59" long (10 cu ft.)

Tall enough for a five gallon pail, spacious enough to carry a set of golf clubs

### **Drain holes**

Allows for drainage if used as a cooler