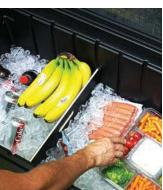

- The World's First 2-in-1 Toolbox and **Tonneau Cover System for Pickup** Trucks.
- Tonneau Cover is Easily Removed to Haul Taller Cargo
- For Maximum Security Automotive **Grade Stainless Steel Push-Button** Locks and Certified Latches are used
- **Drainage Holes & Insulation Properties Makes the Toolbox Great** for use as a Cooler.

The Stowe Cargo System™ offers two entry points into your truck's bed, both serviced by stainless steel push button locks. The Toolbox lid opens to reveal a spacious area which we refer to as "clean space" - An environment where you'll be comfortable storing your tools, gear, and equipment - Including sensitive items like electronics. Opening the tonneau cover reveals heavy-duty steel hinges that provide wide open three-sided access to your cargo.