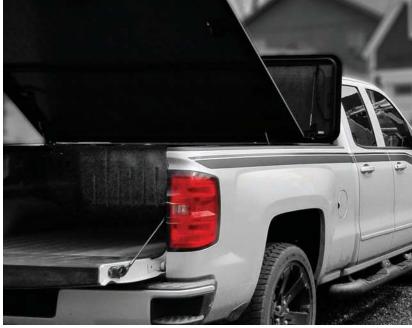

The Stowe Cargo System™ offers two entry points into your truck's bed, both serviced by stainless steel push button locks. The Toolbox lid opens to reveal a spacious area which we refer to as "clean space" - An environment where you'll be comfortable storing your tools, gear, and equipment - Including sensitive items like electronics. Opening the tonneau cover reveals heavy-duty steel hinges that provide wide open three-sided access to your cargo.