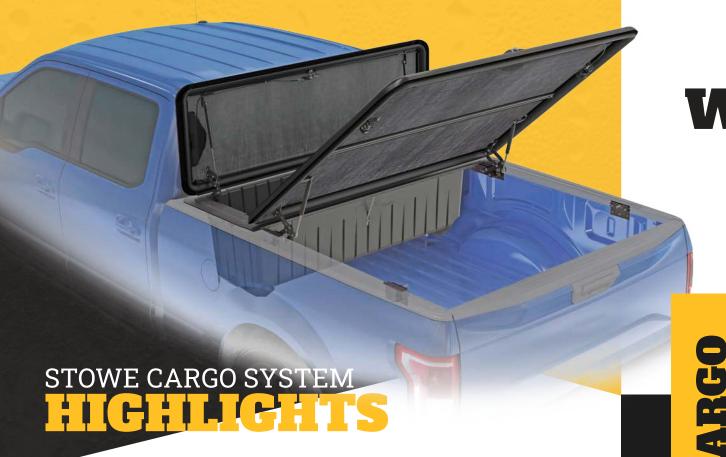

- The World's First 2-in-1 Toolbox and **Tonneau Cover System for Pickup** Trucks.
- Tonneau Cover is Easily Removed to Haul Taller Cargo
- For Maximum Security Automotive **Grade Stainless Steel Push-Button** Locks and Certified Latches are used
- **Drainage Holes & Insulation Properties Makes the Toolbox Great** for use as a Cooler.

- Automotive Grade Double Bulb Perimeter Seals Create an Excellent Weathertight Environment to Stow Your Gear.
- The Toolbox has a 400lb. Load **Carrying Capacity and Delivers a Spacious and Organized Storage** Area
- **Truck Tough Powder Coated Cover Rails Seamlessly Integrate With** Your Truck's Styling.
- Easy Bolt-On Installation (~90min.)

The Stowe Cargo System™ offers two entry points into your truck's bed, both serviced by stainless steel push button locks. The Toolbox lid opens to reveal a spacious area which we refer to as "clean space" - An environment where you'll be comfortable storing your tools, gear, and equipment - Including sensitive items like electronics. Opening the tonneau cover reveals heavy-duty steel hinges that provide wide open three-sided access to your cargo.