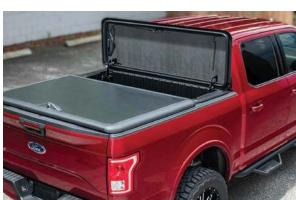

The Stowe Cargo System™ is the world's first fully integrated cargo management system engineered and designed to fit your pickup truck.

Whether you're a contractor or weekend warrior; combining the benefits of a Toolbox and Tonneau Cover provides the organization, protection and security you need for your profession and as well as your lifestyle.

- The World's First 2-in-1 Toolbox and **Tonneau Cover System for Pickup** Trucks.
- Tonneau Cover is Easily Removed to Haul Taller Cargo
- For Maximum Security Automotive **Grade Stainless Steel Push-Button** Locks and Certified Latches are used
- **Drainage Holes & Insulation Properties Makes the Toolbox Great** for use as a Cooler.

- Automotive Grade Double Bulb Perimeter Seals Create an Excellent Weathertight Environment to Stow Your Gear.
- The Toolbox has a 400lb. Load **Carrying Capacity and Delivers a Spacious and Organized Storage** Area
- **Truck Tough Powder Coated Cover Rails Seamlessly Integrate With** Your Truck's Styling.
- Easy Bolt-On Installation (~90min.)