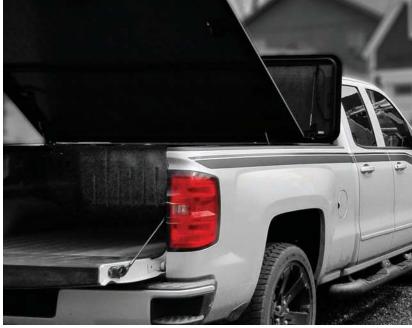

- The World's First 2-in-1 Toolbox and **Tonneau Cover System for Pickup** Trucks.
- Tonneau Cover is Easily Removed to Haul Taller Cargo
- For Maximum Security Automotive **Grade Stainless Steel Push-Button** Locks and Certified Latches are used
- **Drainage Holes & Insulation Properties Makes the Toolbox Great** for use as a Cooler.

- Automotive Grade Double Bulb Perimeter Seals Create an Excellent Weathertight Environment to Stow Your Gear.
- The Toolbox has a 400lb. Load **Carrying Capacity and Delivers a Spacious and Organized Storage** Area
- **Truck Tough Powder Coated Cover Rails Seamlessly Integrate With** Your Truck's Styling.
- Easy Bolt-On Installation (~90min.)

The Stowe Cargo System™ offers two entry points into your truck's bed, both serviced by stainless steel push button locks. The Toolbox lid opens to reveal a spacious area which we refer to as "clean space" - An environment where you'll be comfortable storing your tools, gear, and equipment - Including sensitive items like electronics. Opening the tonneau cover reveals heavy-duty steel hinges that provide wide open three-sided access to your cargo.